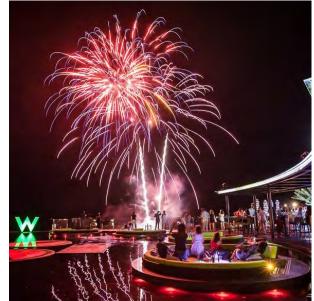

#### W MEGA AREA

This one-of-a-kind outdoor venue on the beachside is big enough for 5,400-square meter events – day or night. It can host many exclusive events such as fairs, concerts, festivals and gala dinners.