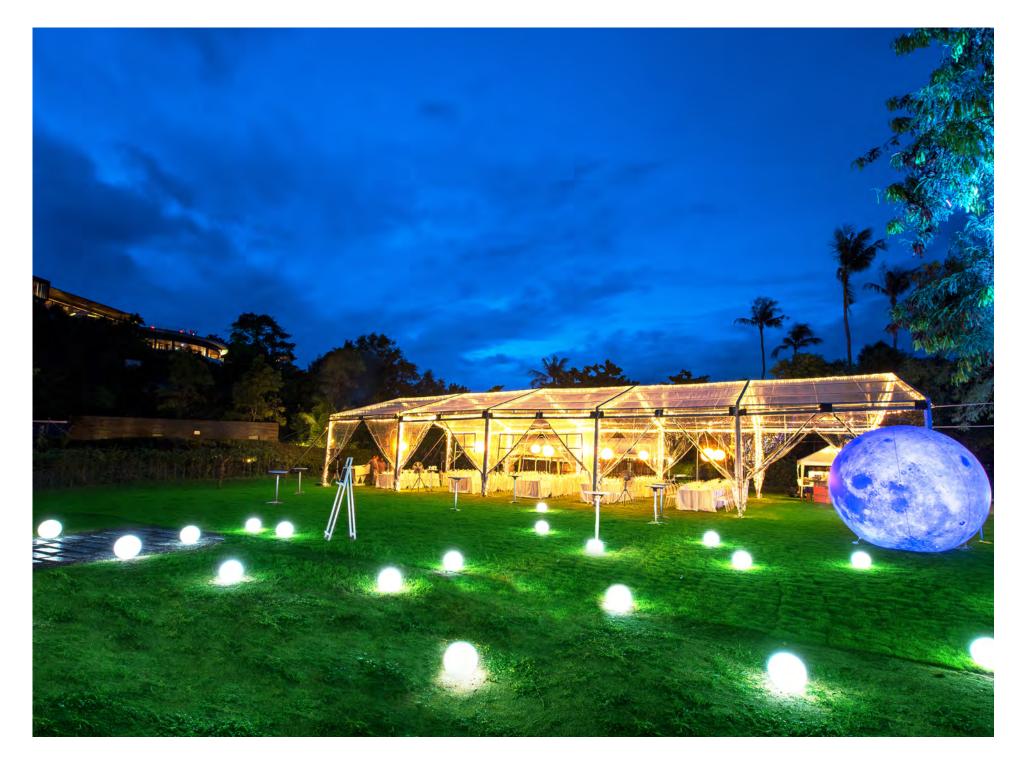

#### W MEGA AREA

This one-of-a-kind outdoor venue on the beachside is big enough for 5,400-square meter events – day or night. It can host many exclusive events such as fairs, concerts, festivals and gala dinners.