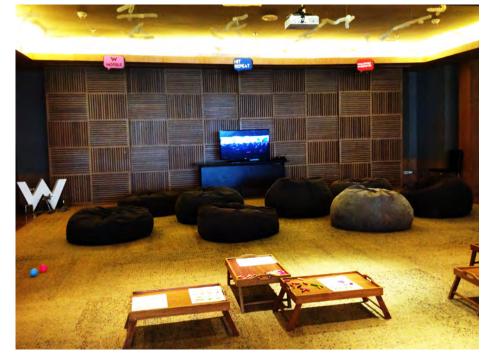

### TEAM BUILDING ACTIVITIES

- · Sunset Yoga
- $\cdot \,$  Quad Bike
- $\cdot$  Thai Boxing Class
- $\cdot$  Beach Game
- Jet Ski
- $\cdot$  Cooking Class