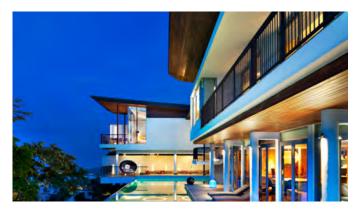

## VILLAS

Jungle Oasis Size: 163 m<sup>2</sup>

Sleeps: 2

**Tropical Oasis** Size: 223 m<sup>2</sup>

Ocean View Escape Size: 163 m<sup>2</sup>

WOW Jungle Oasis Size: 350 m<sup>2</sup>

33 villas

WOW Ocean Haven Size: 350 m<sup>2</sup>

Sleeps: 2

Sleeps: 4

Extreme WOW Ocean Haven Size: 888 m<sup>2</sup>

Seascape Escape Size: 2,044 m<sup>2</sup>

1 villa

Sleeps: 2

1 villa

Sleeps: 2