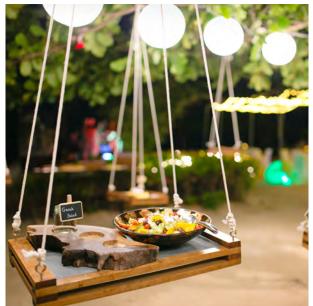

---------|----------|
| WOOBAR | 50      | 150      |



#### EVENTS AT WOOBAR®











### **W BEACH**

With a picture-perfect backdrop by the sea, W Beach is the ideal location for unique product launches, stylish welcome cocktail functions, and vibrant parties for up to 250 guests.

On one of the best beaches in Koh Samui for jumping in and enjoying the water, lay out and lounge or play one (or all) of our selection of beach games without losing your footing.

- $\cdot\,$  Umbrellas, chaise lounges and towels
- $\cdot\,$  Day-beds and sun-beds around SIP
- $\cdot\,$  Gourmet food and beverage service
- Beach Ambassadors



### W BEACH FLOORPLAN

#### 



|         | Banquet | Cocktail |
|---------|---------|----------|
| W Beach | 150     | 250      |



### EVENTS AT W BEACH













#### W MEGA AREA

This one-of-a-kind outdoor venue on the beachside is big enough for 5,400-square meter events – day or night. It can host many exclusive events such as fairs, concerts, festivals and gala dinners.



### TEAM BUILDING ACTIVITIES

- · Sunset Yoga
- $\cdot \,$  Quad Bike
- $\cdot$  Thai Boxing Class
- $\cdot$  Beach Game
- Jet Ski
- $\cdot$  Cooking Class











## ECO - MEET

You know what? A typical five-day conference for 2,500 attendees uses 62,500 plates, 87,500 napkins, 75,000 cups or glasses and 90,000 cans and bottles. Most business meetings may have a far smaller impact than that, but all of that waste still adds up fast. Whether planning a large annual conference or simply a weekly assembly of staff...

**W Koh Samui** presents the way of doing business