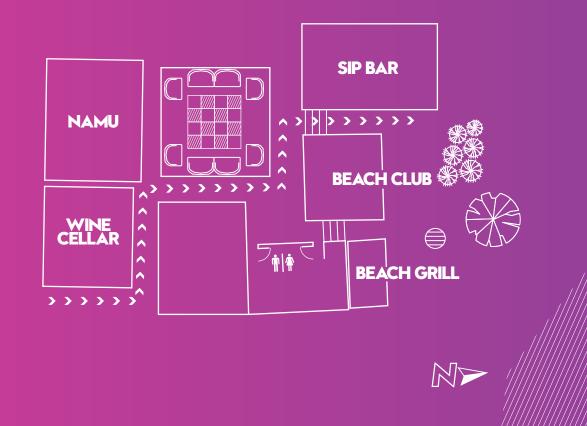

## VENUES

- Great Room
- · WOOBAR®
- · W Beach
- · W Mega Area

### WOOBAR®

Open on three sides and perched on the corner of a hillside, WOOBAR® offers 270-degree views of the Gulf of Thailand and nearby islands.

Its unique design allows the bar to transform from day to night, becoming the ultimate destination for unique W Happenings—lifestyle events that reflect our passion for music, design, fashion and fuel.

### **W BEACH**

With a picture-perfect backdrop by the sea, W Beach is the ideal location for unique product launches, stylish welcome cocktail functions, and vibrant parties for up to 250 guests.

On one of the best beaches in Koh Samui for jumping in and enjoying the water, lay out and lounge or play one (or all) of our selection of beach games without losing your footing.