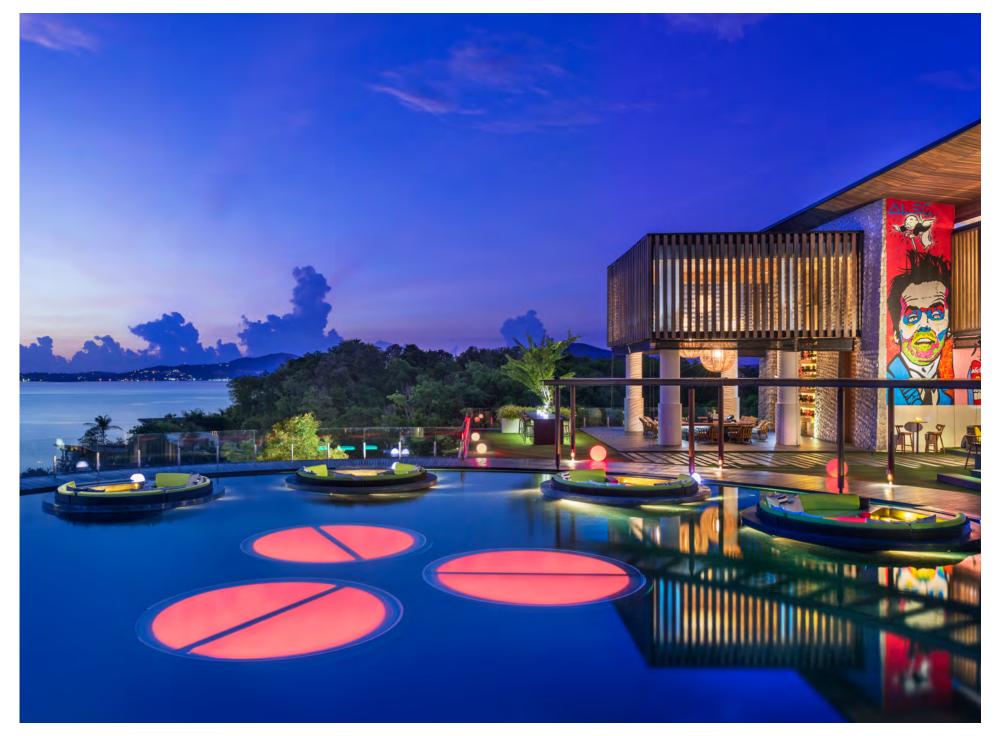

### **W BEACH**

With a picture-perfect backdrop by the sea, W Beach is the ideal location for unique product launches, stylish welcome cocktail functions, and vibrant parties for up to 250 guests.

On one of the best beaches in Koh Samui for jumping in and enjoying the water, lay out and lounge or play one (or all) of our selection of beach games without losing your footing.

- $\cdot\,$  Umbrellas, chaise lounges and towels
- $\cdot\,$  Day-beds and sun-beds around SIP
- $\cdot\,$  Gourmet food and beverage service
- Beach Ambassadors

### EVENTS AT W BEACH