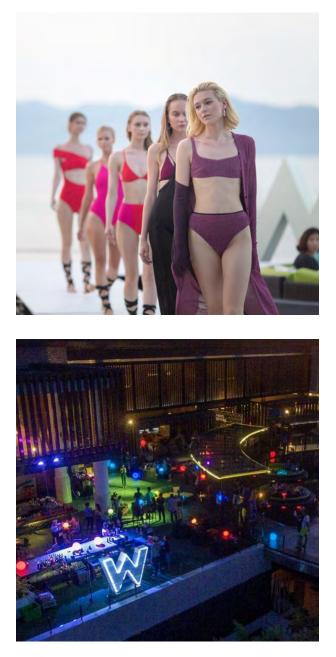

### WOOBAR®

Open on three sides and perched on the corner of a hillside, WOOBAR® offers 270-degree views of the Gulf of Thailand and nearby islands.

Its unique design allows the bar to transform from day to night, becoming the ultimate destination for unique W Happenings—lifestyle events that reflect our passion for music, design, fashion and fuel.