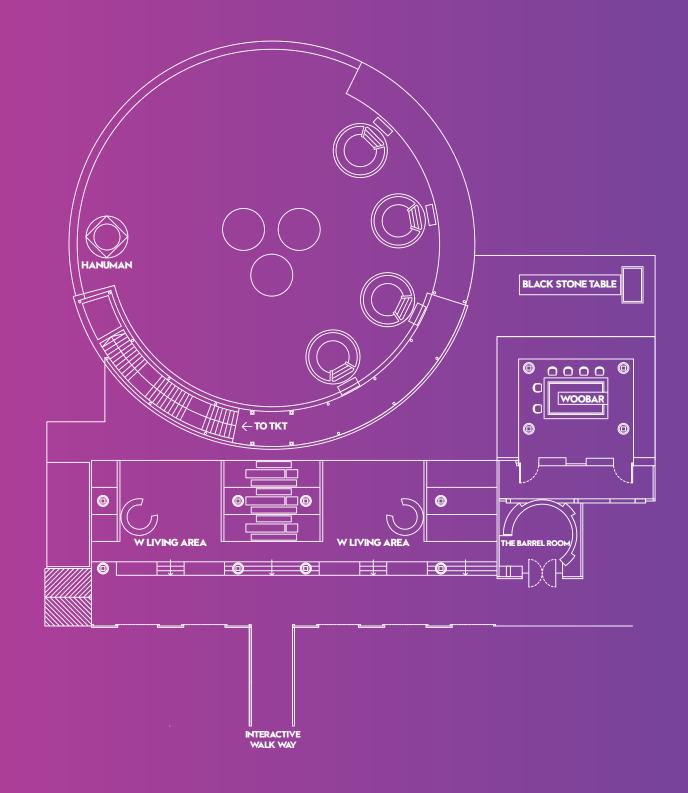

### WOOBAR®

Open on three sides and perched on the corner of a hillside, WOOBAR® offers 270-degree views of the Gulf of Thailand and nearby islands.

Its unique design allows the bar to transform from day to night, becoming the ultimate destination for unique W Happenings—lifestyle events that reflect our passion for music, design, fashion and fuel.

### WOOBAR® FLOORPLAN

|        | Banquet | Cocktail |
|--------|---------|----------|
| WOOBAR | 50      | 150      |

#### EVENTS AT WOOBAR®