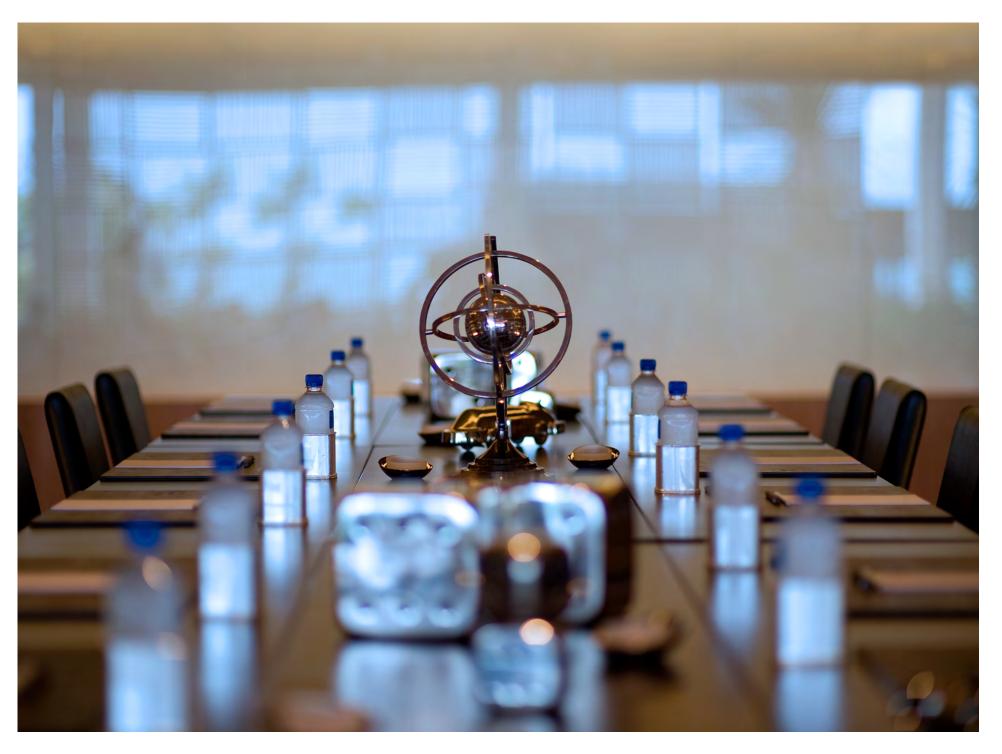

#### **GREAT ROOM**

Get it done in our Great Room, located next to the W Lounge. With a pre-function space accommodating up to 50 guests, the area radiates with natural light flowing through a glass wall that overlooks an outdoor Zen garden while a ceiling resembling tree branches floats above.

#### **GREAT ROOM FLOORPLAN**

|                       | Banquet | Classroom | Theater | U-Shape | Cocktail |
|-----------------------|---------|-----------|---------|---------|----------|
| Great Room (150 sqm.) | 50      | 40        | 80      | 20      | 80       |
| Foyer (120 sqm.)      | -       | -         | -       | -       | 50       |