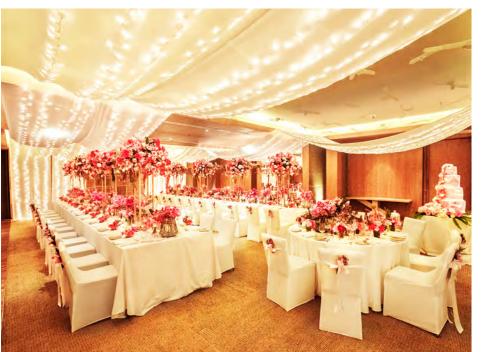

VENUES

- Great Room
- · WOOBAR®
- · W Beach
- · W Mega Area



#### **GREAT ROOM**

Get it done in our Great Room, located next to the W Lounge. With a pre-function space accommodating up to 50 guests, the area radiates with natural light flowing through a glass wall that overlooks an outdoor Zen garden while a ceiling resembling tree branches floats above.

- · Plasma Screens
- · Wi-Fi
- · Audiovisual Equipment



#### **GREAT ROOM FLOORPLAN**

|                       | Banquet | Classroom | Theater | U-Shape | Cocktail |
|-----------------------|---------|-----------|---------|---------|----------|
| Great Room (150 sqm.) | 50      | 40        | 80      | 20      | 80       |
| Foyer (120 sqm.)      | -       | -         | -       | -       | 50       |



### EVENTS AT GREAT ROOM









### WOOBAR®

Open on three sides and perched on the corner of a hillside, WOOBAR® offers 270-degree views of the Gulf of Thailand and nearby islands.

Its unique design allows the bar to transform from day to night, becoming the ultimate destination for unique W Happenings—lifestyle events that reflect our passion for music, design, fashion and fuel.



### WOOBAR® FLOORPLAN

|        | Banquet | Cocktail |
|--------|---------|----------|
| WOOBAR | 50      | 150      |



#### EVENTS AT WOOBAR®











### **W BEACH**

With a picture-perfect backdrop by the sea, W Beach is the ideal location for unique product launches, stylish welcome cocktail functions, and vibrant parties for up to 250 guests.

On one of the best beaches in Koh Samui for jumping in and enjoying the water, lay ou