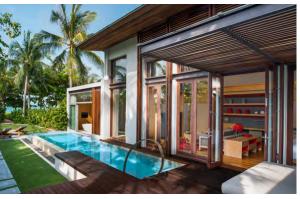

## VILLAS

Jungle Oasis Size: 163 m<sup>2</sup>

Sleeps: 2

**Tropical Oasis** Size: 223 m<sup>2</sup>

Ocean View Escape Size: 163 m<sup>2</sup>

WOW Jungle Oasis Size: 350 m<sup>2</sup>

33 villas

WOW Ocean Haven Size: 350 m<sup>2</sup>

Sleeps: 2

Sleeps: 4

Extreme WOW Ocean Haven Size: 888 m<sup>2</sup>

Seascape Escape Size: 2,044 m<sup>2</sup>

1 villa

Sleeps: 2

1 villa

Sleeps: 2

1 villa

14 villas

#### Ocean Front Haven Size: 223 m<sup>2</sup>

# Sleeps: 2 10 villas