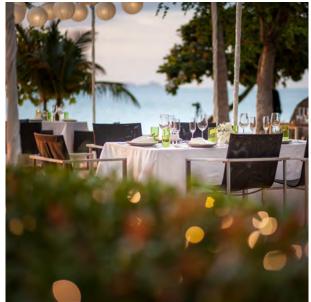

### WOOBAR®

Open on three sides and perched on the corner of a hillside, WOOBAR® offers 270-degree views of the Gulf of Thailand and nearby islands.

Its unique design allows the bar to transform from day to night, becoming the ultimate destination for unique W Happenings—lifestyle events that reflect our passion for music, design, fashion and fuel.