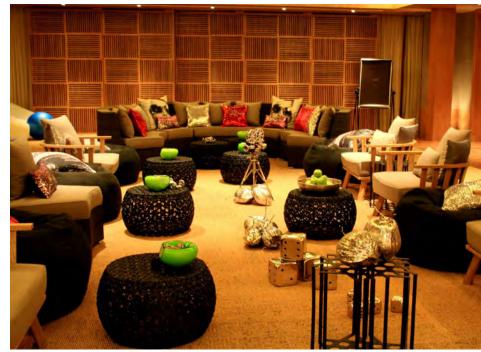

# VENUES

- Great Room
- · WOOBAR®
- · W Beach
- · W Mega Area



#### **GREAT ROOM**

Get it done in our Great Room, located next to the W Lounge. With a pre-function space accommodating up to 50 guests, the area radiates with natural light flowing through a glass wall that overlooks an outdoor Zen garden while a ceiling resembling tree branches floats above.

- · Plasma Screens
- · Wi-Fi
- · Audiovisual Equipment



#### **GREAT ROOM FLOORPLAN**

|                       | Banquet | Classroom | Theater | U-Shape | Cocktail |
|-----------------------|---------|-----------|---------|---------|----------|
| Great Room (150 sqm.) | 50      | 40        | 80      | 20      | 80       |
| Foyer (120 sqm.)      | -       | -         | -       | -       | 50       |



### EVENTS AT GREAT ROOM









### WOOBAR®

Open on three sides and perched on the corner of a hillside, WOOBAR® offers 270-degree views of the Gulf of Thailand and nearby islands.

Its unique design allows the bar to transform from day to night, becoming the ultimate destination for unique W Happenings—lifestyle events that reflect our passion for music, design, fashion and fuel.



### WOOBAR® FLOORPLAN

|        | Banquet | Cocktail |
|--------|---------|----------|
| WOOBAR | 50      | 150      |



#### EVENTS AT WOOBAR®











### **W BEACH**

With a picture-perfect backdrop by the sea, W Beach is the ideal location for unique product launches, stylish welcome cocktail functions, and vibrant parties for up to 250 guests.

On one of the best beaches in Koh Samui for jumping in and enjoying the water, lay