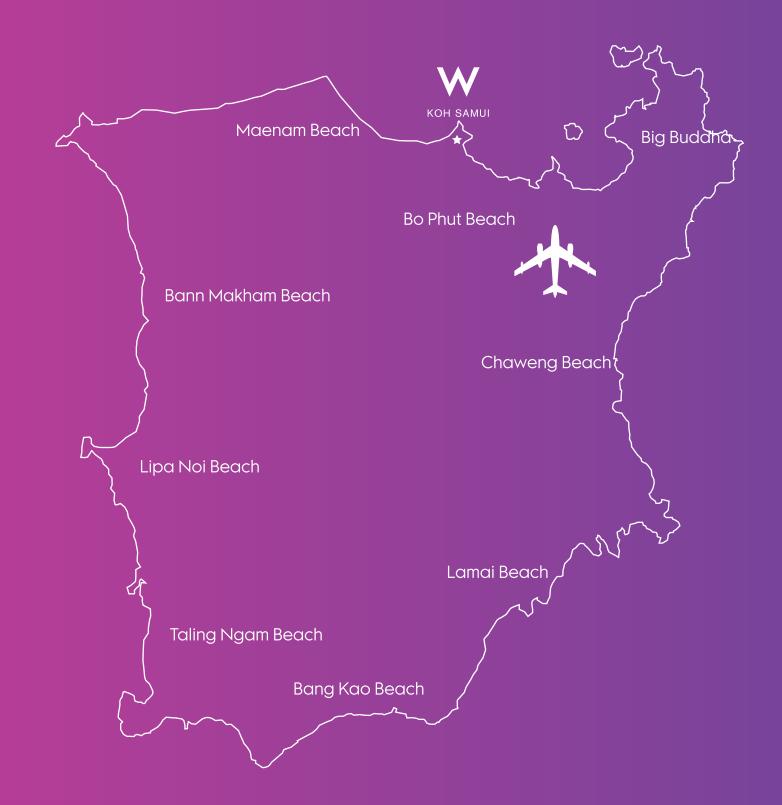

# LOCATION

- 15 minutes drive from Koh Samui International airport
- 5 minutes drive to Fisherman's Village
- 15 minutes drive to Chaweng Beach