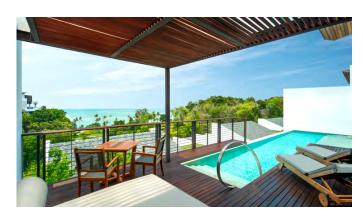

## VILLAS

Jungle Oasis Size: 163 m<sup>2</sup>

Sleeps: 2

**Tropical Oasis** Size: 223 m<sup>2</sup>

Ocean View Escape Size: 163 m<sup>2</sup>

WOW Jungle Oasis Size: 350 m<sup>2</sup>

33 villas

WOW Ocean Haven Size: 350 m<sup>2</sup>

Sleeps: 2

Sleeps: 4

Extreme WOW Ocean Haven Size: 888 m<sup>2</sup>

Seascape Escape Size: 2,044 m<sup>2</sup>

1 villa

Sleeps: 2

1 villa

Sleeps: 2