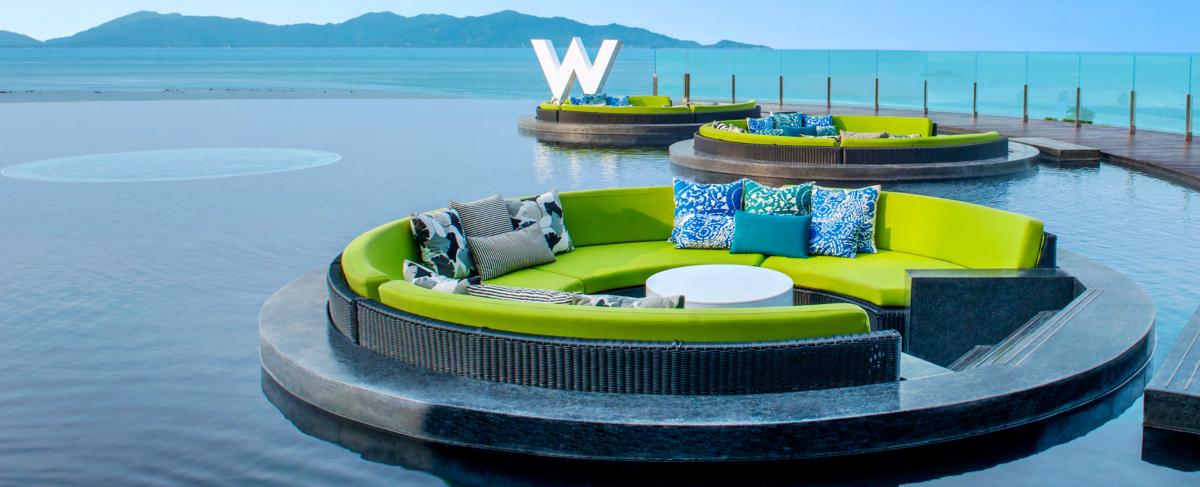

# MEET IN STYLE

Creative in approach and innovative in design, W Koh Samui presents 5,400 square meters of event space. Engage and energize with our unique Sensory® Set Up, including mood music, signature scents and more. Fully wired rooms with virtually limitless, fully adaptable technology and audiovisual amenities mean you're within a millisecond of the world your influencing, while Wish Workshops escape the expected to uncover hidden talents and build new skills, take cooking or yoga classes at W Koh Samui. And if work isn't working for you, take a break with Recess. All the while, our expert event planners are on hand to ensure an original occasion.

### WOOBAR®

Open on three sides and perched on the corner of a hillside, WOOBAR® offers 270-degree views of the Gulf of Thailand and nearby islands.

Its unique design allows the bar to transform from day to night, becoming the ultimate destination for unique W Happenings—lifestyle events that reflect our passion for music, design, fashion and fuel.

### **W BEACH**

With a picture-perfect backdrop by the sea, W Beach is the ideal location for unique product launches, stylish welcome cocktail functions, and vibrant parties for up to 250 guests.

On one of the best beaches in Koh Samui for jumping in and enjoying the water, lay out and lounge or play one (or all) of our selection of beach games without losing your footing.