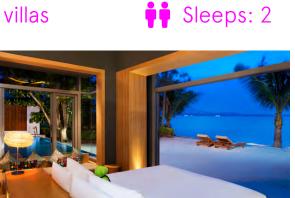

## VILLAS

Jungle Oasis Size: 163 m<sup>2</sup>

Sleeps: 2

**Tropical Oasis** Size: 223 m<sup>2</sup>

Ocean View Escape Size: 163 m<sup>2</sup>

WOW Jungle Oasis Size: 350 m<sup>2</sup>

33 villas

WOW Ocean Haven Size: 350 m<sup>2</sup>

Sleeps: 2

Sleeps: 4

Extreme WOW Ocean Haven Size: 888 m<sup>2</sup>

Seascape Escape Size: 2,044 m<sup>2</sup>

1 villa

Sleeps: 2

1 villa

Sleeps: 2