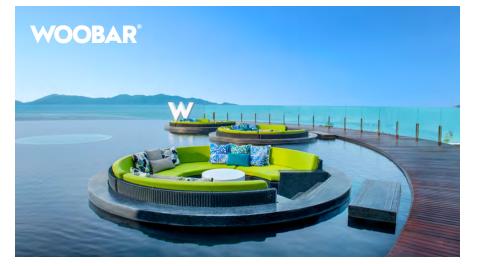

### WOOBAR®

Open on three sides and perched on the corner of a hillside, WOOBAR® offers 270-degree views of the Gulf of Thailand and nearby islands.

Its unique design allows the bar to transform from day to night, becoming the ultimate destination for unique W Happenings—lifestyle events that reflect our passion for music, design, fashion and fuel.

### WOOBAR® FLOORPLAN

|        | Banquet | Cocktail |
|--------|---------|----------|
| WOOBAR | 50      | 150      |

#### EVENTS AT WOOBAR®