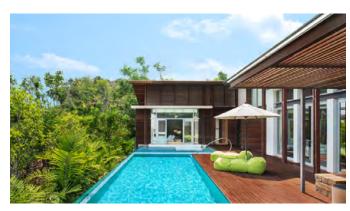

## VILLAS

Jungle Oasis Size: 163 m<sup>2</sup>

Sleeps: 2

**Tropical Oasis** Size: 223 m<sup>2</sup>

Ocean View Escape Size: 163 m<sup>2</sup>

WOW Jungle Oasis Size: 350 m<sup>2</sup>

33 villas

WOW Ocean Haven Size: 350 m<sup>2</sup>

Sleeps: 2

Sleeps: 4

Extreme WOW Ocean Haven Size: 888 m<sup>2</sup>

Seascape Escape Size: 2,044 m<sup>2</sup>

1 villa

Sleeps: 2

1 villa

Sleeps: 2