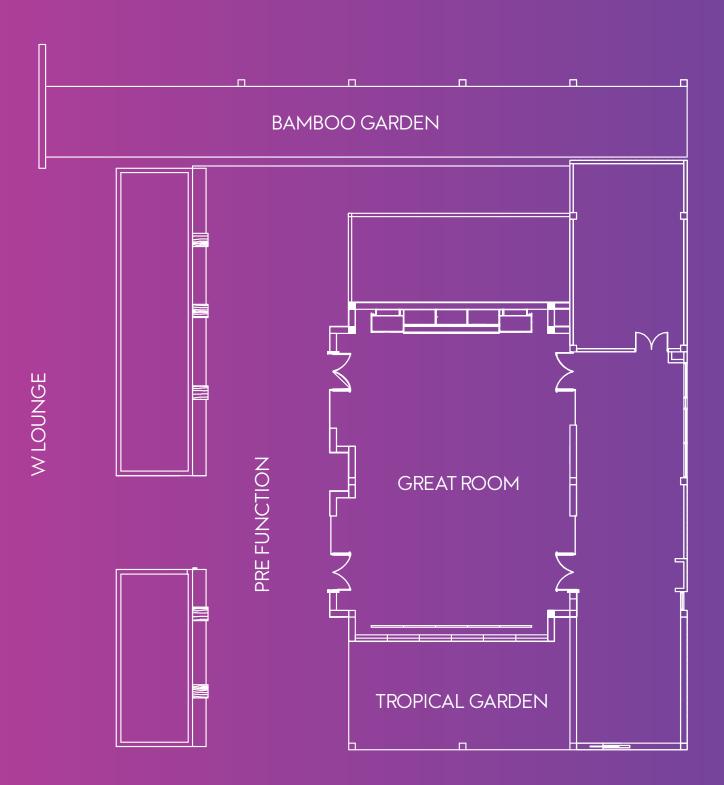

#### **GREAT ROOM**

Get it done in our Great Room, located next to the W Lounge. With a pre-function space accommodating up to 50 guests, the area radiates with natural light flowing through a glass wall that overlooks an outdoor Zen garden while a ceiling resembling tree branches floats above.

#### **GREAT ROOM FLOORPLAN**

|                       | Banquet | Classroom | Theater | U-Shape | Cocktail |
|-----------------------|---------|-----------|---------|---------|----------|
| Great Room (150 sqm.) | 50      | 40        | 80      | 20      | 80       |
| Foyer (120 sqm.)      | -       | -         | -       | -       | 50       |