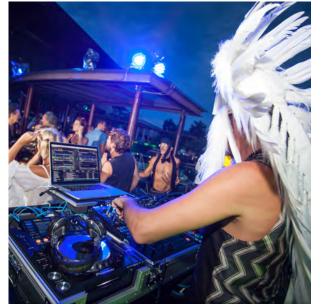

### WOOBAR®

Open on three sides and perched on the corner of a hillside, WOOBAR® offers 270-degree views of the Gulf of Thailand and nearby islands.

Its unique design allows the bar to transform from day to night, becoming the ultimate destination for unique W Happenings—lifestyle events that reflect our passion for music, design, fashion and fuel.

#### EVENTS AT WOOBAR®