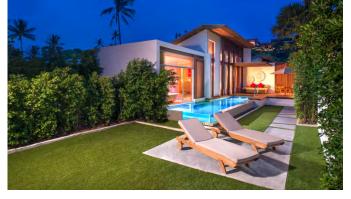

## VILLAS

Jungle Oasis Size: 163 m<sup>2</sup>

Sleeps: 2

**Tropical Oasis** Size: 223 m<sup>2</sup>

Ocean View Escape Size: 163 m<sup>2</sup>

WOW Jungle Oasis Size: 350 m<sup>2</sup>

33 villas

WOW Ocean Haven Size: 350 m<sup>2</sup>