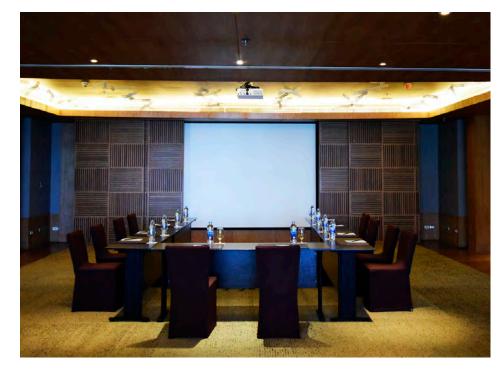

## VENUES

- Great Room
- · WOOBAR®
- · W Beach
- · W Mega Area



#### **GREAT ROOM**

Get it done in our Great Room, located next to the W Lounge. With a pre-function space accommodating up to 50 guests, the area radiates with natural light flowing through a glass wall that overlooks an outdoor Zen garden while a ceiling resembling tree branches floats above.

- · Plasma Screens
- · Wi-Fi
- · Audiovisual Equipment



#### **GREAT ROOM FLOORPLAN**

|                       | Banquet | Classroom | Theater | U-Shape | Cocktail |
|-----------------------|---------|-----------|---------|---------|----------|
| Great Room (150 sqm.) | 50      | 40        | 80      | 20      | 80       |
| Foyer (120 sqm.)      | -       | -         | -       | -       | 50       |



### EVENTS AT GREAT ROOM









### WOOBAR®

Open on three sides and perched on the corner of a hillside, WOOBAR® offers 270-degree views of the Gulf of Thailand and nearby islands.

Its unique design allows the bar to transform from day to night, becoming the ultimate destination for unique W Happenings—lifestyle events that reflect our passion for music, design, fashion and fuel.



### WOOBAR® FLOORPLAN

|        | Banquet | Cocktail |
|--------|---------|----------|
| WOOBAR | 50      | 150      |



#### EVENTS AT WOOBAR®











### **W BEACH**

With a picture-perfect backdrop by the sea, W Beach is the ideal location for unique product launches, stylish welcome cocktail functions, and vibrant parties for up to 250 guests.

On one of the best beaches in Koh Samui for jumping in and enjoying the water, la